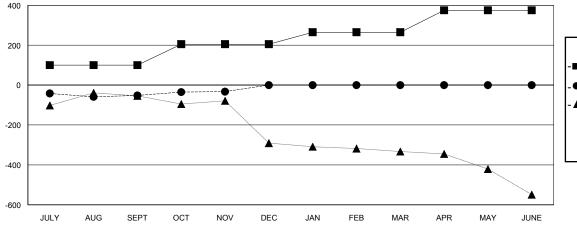

## GOALS AND ACTUAL MEMBERS CUMULATIVE

| -■- MEMBER GROWTH NET    | GOAL       |
|--------------------------|------------|
| - ● - MEMBER GROWTH ACT  | UAL        |
| - ▲ - LAST YEAR MEMBERSH | HIP ACTUAL |
|                          |            |
|                          |            |
|                          |            |