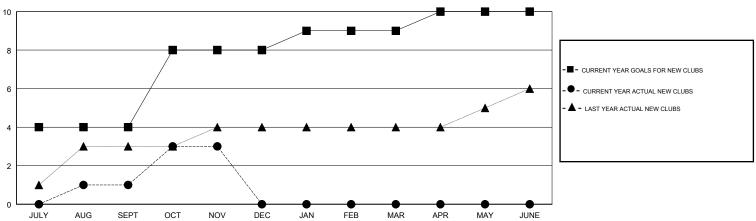

| 4             | 1         | 0             | JULY/AUG/SEPT         | 100                       | 113                     | 132                                          |
| OCT/NOV/DEC           | 4             | 2         | 0             | OCT/NOV/DEC           | 105                       | 97                      | 67                                           |
| JAN/FEB/MAR           | 1             | 0         | 0             | JAN/FEB/MAR           | 60                        | 0                       | 0                                            |
| APR/MAY/JUNE          | 1             | 0         | 0             | APR/MAY/JUNE          | 110                       | 0                       | 0                                            |

## GOALS AND ACTUAL NEW CLUBS CUMULATIVE



## GOALS AND ACTUAL MEMBERS CUMULATIVE



| -■- MEMBER GROWTH NET    | GOAL       |
|--------------------------|------------|
| - ● - MEMBER GROWTH ACT  | UAL        |
| - ▲ - LAST YEAR MEMBERSH | HIP ACTUAL |
|                          |            |
|                          |            |
|                          |            |

| DROPPED CLUBS: 0 |     |  |  |
|------------------|-----|--|--|
| DROPPED MEMBERS  |     |  |  |
| DECEASED         | 5   |  |  |
| CLUB CANCELLED   | 0   |  |  |
| OTHER            | 194 |  |  |
| TOTAL            | 199 |  |  |

| 41 CLUBS OF 138 ADDED 1 OR MORE |  |
|---------------------------------|--|
| NEW MEMBERS                     |  |
|                                 |  |
|                                 |  |

| GENDER DISTRIBUTION